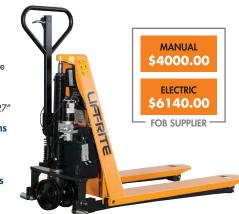

# **Ergo-Lift Skid Lifter, Manual or Electric**

With its portable, ergonomic load positioning and load lifting, the Ergo-Lift helps you to work ergonomically and comfortably. Whether you prefer the electric or manual truck, each one is compatible with open bottom pallets/skids so your workflow keeps moving.

### **Standard Specifications**

- Capacity: 3000 lbs
- Low Height: 3.25"
- Raised Height: 31.5"
- Wheel Diameter: 8"
- Wheel Type: Polyurethane
- Roller Diameter: 3"
- Roller Type: Nylon
- Frame Width: 20.5" or 27"

### **Manual Lift Specifications**

- Fork Length: 48"
- Fork Width: 7"

### **Electric Lift Specifications**

- Fork Length: 48"
- Fork Width: 7"