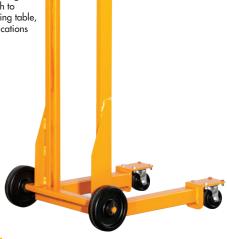

# **Easy-Lift Winch Lifter**

The Easy-Lift is engineered to increase your productivity and is perfect for load lifting, work positioning and moving product, all at an affordable price. Getting hard work done has never been easier.

### **Space Saving**

The Easy-Lift is a tough, compact and economical solution that can easily be transported to any desired working area.

# Versatility

Think industrial strength packed in a light weight package, adaptable enough to transport product, serve as a working table, or serve as a staging area in applications from repair shops to grocery.